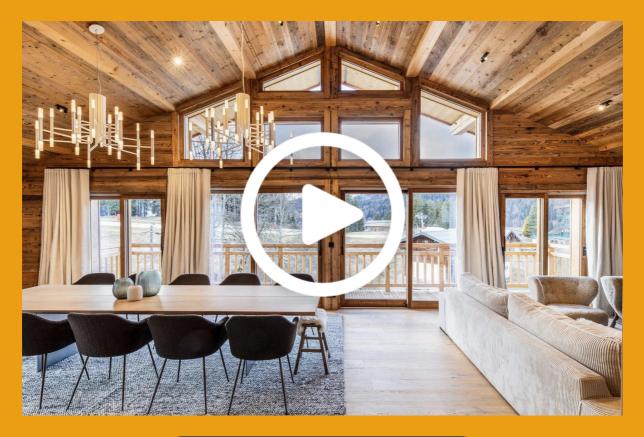

TheLight and ThePalm are bold, original and striking light fixtures that bring elegance, presence and luminosity not only to large retail, hospitality or institutional spaces, but also to smaller interiors. Both can perfectly fit in an apartment living room, in a bedroom, above a kitchen island, illuminating a dining table or, why not, even in a bathroom. The innovative design of the TheLight and ThePalm collections and their ability to adapt to different environments make them an ideal choice for those looking to combine functionality and style, even in few square-meter interior designs.