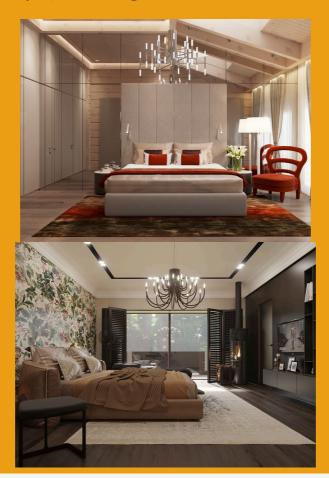

TheLight and ThePalm are bold, original and striking light fixtures that bring elegance, presence and luminosity not only to large retail, hospitality or institutional spaces, but also to smaller interiors. Both can perfectly fit in an apartment living room, in a bedroom, above a kitchen island, illuminating a dining table or, why not, even in a bathroom. The innovative design of the TheLight and ThePalm collections and their ability to adapt to different environments make them an ideal choice for those looking to combine functionality and style, even in few square-meter interior designs.